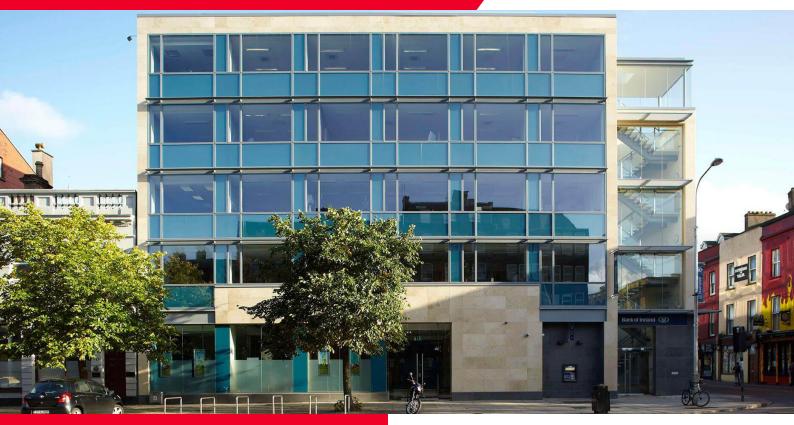

## TO LET 3rd & 4th Floors, No. 32 South Mall, Cork

### LETTING HIGHLIGHTS

7,168 sq ft available to let over 2 floors

Available immediately with tenant incentives

3rd floor: 5,202 sq ft / 4th floor: 1,966 sq ft

Centrally located in Cork's CBD

Lift access, air conditioning & WC's on each floor